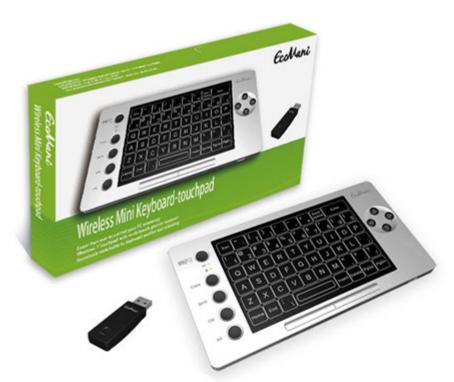

49.95 EUR

incl. 19% VAT, plus shipping

- RF 2,4Ghz
- 10m Range!
- · Slim design!
- Integrated mouse!

Support: Manual [EN]

The Ecomani mini Multi-touch Wireless Keyboard-touchpad Combo combines the standard keyboard and mouse operation in a compact, portable housing. It is designed to improve the user experience of using keyboard and mouse as an input device. It allows user to control a mouse cursor, enter text, and perform Windows 7 multi-touch function wirelessly with the latest capacitive touch sensing technology. You do not need a touch screen panel any more.

## **Packaging and Accessories**

- Wireless Keyboard-Touchpad Combo WK01S
- Wireless USB Receiver Dongle
- USB Charging Cable
- Driver Disk
- Manual