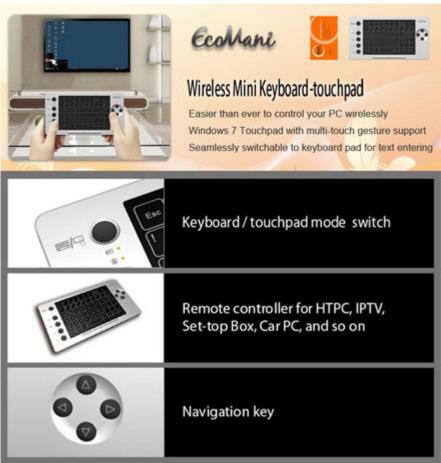

It is small and easy to use. The touchpad is best for you to mouse around the screen remotely. You can tap the touchpad to click and use multi-touch gesture to take full advantage of Windows 7. Typing is easily done with its keyboard pad. You can double click icons or

click and hold to drag and drop or highlight text just like you expect. Two actual mouse buttons are built-in for applications as required. It stays connected to the computer wirelessly without interruption while using it. And the battery (chargeable via a USB cable) stays charged for operation up to 600hr. The remote goes to sleep on its own pretty quickly to conserve the battery. Press a mouse button or any button to wake it up. If you are looking for a portable control wirelessly with the added function of an almost-full keyboard, this is fantastic for you. It is perfect as the "remote" for PC control, presentation, lecture, and especially for entertainment center. Sit back, relax, and enjoy the control remotely.

## **User Applications**

- Wireless touchpad
- Remote controller for HTPC, IPTV, Settop Box, CARPC, ...
- Control of PC at distance (e.g. presenting or lecturing with large screen or projector)